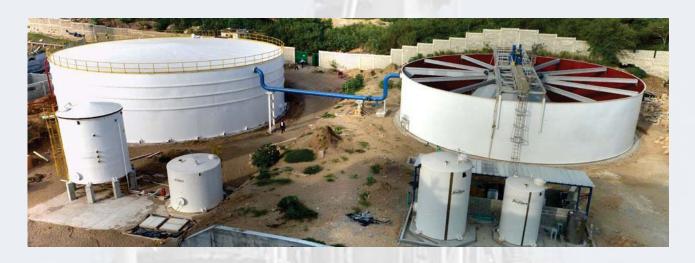

# PROFILO AZIENDALE

Impianto di trattamento acqua fanghi residuali presso la centrale elettrica Termoflores – Barranquilla - Colombia

#### Sistema di trattamento acqua:

(Termoflores Power Plant– Barranquilla – Colombia)

- · 3000USgpm (680m³/hr) Solid contact clarifier
- · Unità di dosaggio chimico(3)
- · Cisterna di stoccaggio 4000m³
- · residuals thickener unit