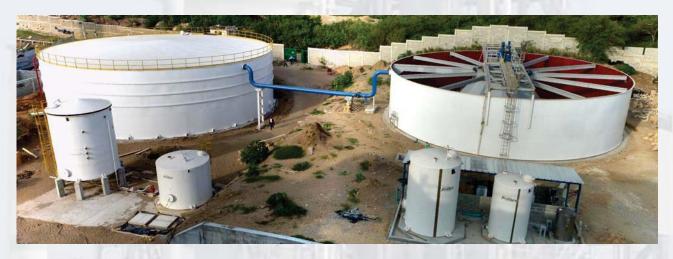

# PROFILO AZIENDALE

Impianto di trattamento acqua fanghi residuali presso la centrale elettrica Termoflores – Barranquilla - Colombia

#### Sistema di trattamento acqua:

(Termoflores Power Plant– Barranquilla – Colombia)

- · 3000USgpm (680m³/hr) Solid contact clarifier
- · Unità di dosaggio chimico(3)
- · Cisterna di stoccaggio 4000m³
- · residuals thickener unit