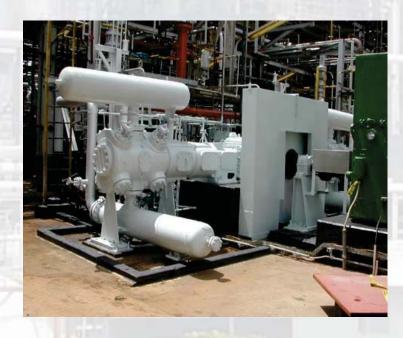

#### **Waste Water Treatment System**

(Refineria de Puerto La Cruz - Venezuela)

Trattamento Primario API Closed, oil skimmer and sludge collector - Design flowrate 1050 USgpm
 Trattamento Secondario DAF Closed, scum skimmer and sludge collector - Design flowrate 2700 USgpm

• Trattamento Biologico Basin + Clarifier - Design flowrate 2700 USgpm

Trattamento Fanghi Thickner

• Trattamento Finale Multimedia filters, AC Filters, RO Modules, etc.

Dosaggio chimico Emulsion Breaker, Polimer, NaOH, Coagulant, Cl<sub>2</sub>, Dechlorination, H<sub>2</sub>SO<sub>4</sub>

Sistemi di dosaggio chimico

API basin oil separator, closed type con oil skimmer e sludge collector.

Design flowrate 1050 USgpm