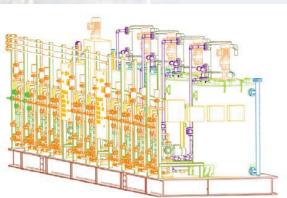

#### **PROGETTAZIONE**

#### Sistema di trattamento acqua:

(Termoflores Power Plant– Barranquilla – Colombia)

- · 3000USgpm (680m³/hr) Solid contact clarifier
- · Unità di dosaggio chimico(3)
- · Cisterna di stoccaggio 4000m³
- · residuals thickener unit