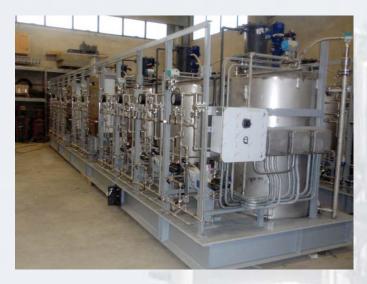

#### **Waste Water Treatment System**

(Refineria de Puerto La Cruz - Venezuela)

Trattamento Primario API Closed, oil skimmer and sludge collector - Design flowrate 1050 USgpm
 Trattamento Secondario DAF Closed, scum skimmer and sludge collector - Design flowrate 2700 USgpm

• Trattamento Biologico Basin + Clarifier - Design flowrate 2700 USgpm

Trattamento Fanghi Thickner

• Trattamento Finale Multimedia filters, AC Filters, RO Modules, etc.

Dosaggio chimico Emulsion Breaker, Polimer, NaOH, Coagulant, Cl<sub>2</sub>, Dechlorination, H<sub>2</sub>SO<sub>4</sub>

Sistemi di dosaggio chimico

API basin oil separator, closed type con oil skimmer e sludge collector.

Design flowrate 1050 USgpm