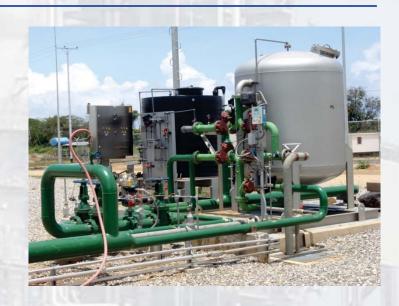

#### **Waste Water Treatment System**

(Refineria de Puerto La Cruz - Venezuela)

Trattamento Primario API Closed, oil skimmer and sludge collector - Design flowrate 1050 USgpm
 Trattamento Secondario DAF Closed, scum skimmer and sludge collector - Design flowrate 2700 USgpm

• Trattamento Biologico Basin + Clarifier - Design flowrate 2700 USgpm

Trattamento Fanghi Thickner

• Trattamento Finale Multimedia filters, AC Filters, RO Modules, etc.

Dosaggio chimico Emulsion Breaker, Polimer, NaOH, Coagulant, Cl<sub>2</sub>, Dechlorination, H<sub>2</sub>SO<sub>4</sub>

Sistemi di dosaggio chimico

API basin oil separator, closed type con oil skimmer e sludge collector.

Design flowrate 1050 USgpm