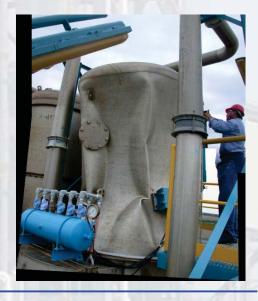

#### Sistema di trattamento acqua:

(Termoflores Power Plant– Barranquilla – Colombia)

- · 3000USgpm (680m³/hr) Solid contact clarifier
- · Unità di dosaggio chimico(3)
- · Cisterna di stoccaggio 4000m³
- · residuals thickener unit